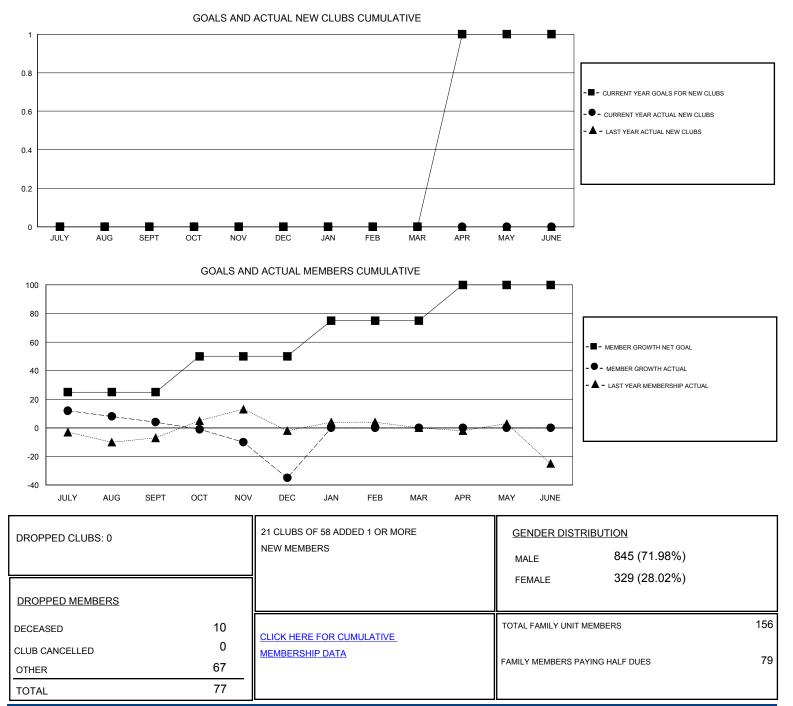

## District 201V6

Results as of: 12/31/2019

| GMT:                  | LOCATION AUSTRALIA |           |               |                       |                           |                         | GMT CA                                             |
|-----------------------|--------------------|-----------|---------------|-----------------------|---------------------------|-------------------------|----------------------------------------------------|
| Clubs                 |                    |           |               | Members               |                           |                         |                                                    |
| RESULTS FOR 2019-2020 |                    |           |               | RESULTS FOR 2019-2020 |                           |                         |                                                    |
| QUARTER               | NEW CLUB GOAL      | NEW CLUBS | DROPPED CLUBS | QUARTER               | MEMBER GROWTH NET<br>GOAL | MEMBER GROWTH<br>ACTUAL | DROPPED<br>MEMBERS ACTUAL<br>(including transfers) |
| JULY/AUG/SEPT         | 0                  | 0         | 0             | JULY/AUG/SEPT         | 25                        | 25                      | 20                                                 |
| OCT/NOV/DEC           | 0                  | 0         | 0             | OCT/NOV/DEC           | 25                        | 28                      | 57                                                 |
| JAN/FEB/MAR           | 0                  | 0         | 0             | JAN/FEB/MAR           | 25                        | 0                       | 0                                                  |
| APR/MAY/JUNE          | 1                  | 0         | 0             | APR/MAY/JUNE          | 25                        | 0                       | 0                                                  |